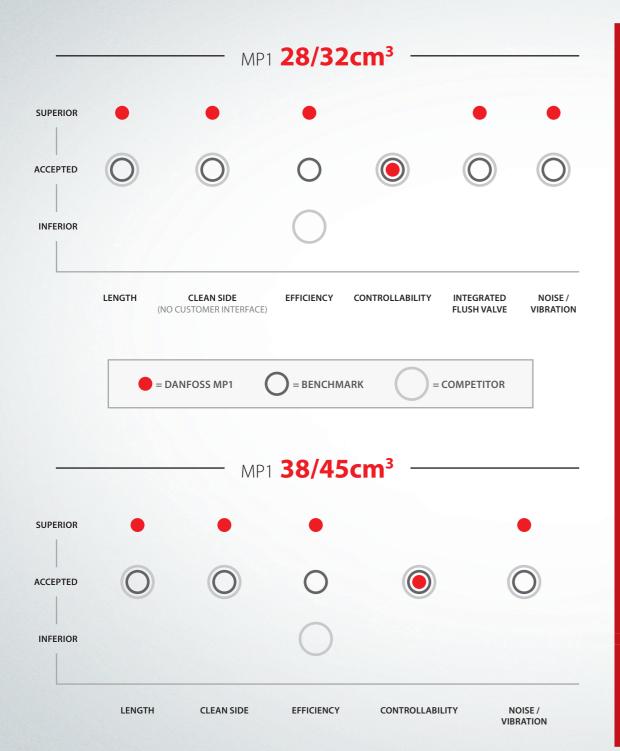

**MP1 Closed Circuit Axial Piston Pumps** 

Danfoss is proud to offer the innovative MP1 Closed Circuit Axial Piston Pump — engineered to give manufacturers a modular pump solution flexible enough to fit hundreds of applications in an easily integrated package.