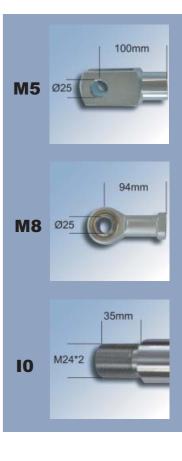

| Connecting parts piston rod                       | connecting parts cylinder                         | model | push out<br>speed | diameter<br>piston rod/<br>cylinder | stroke    | extended<br>length<br>(EL1) | index number.*                                                                                                                                                                                                 | extension-force  |
|---------------------------------------------------|---------------------------------------------------|-------|-------------------|-------------------------------------|-----------|-----------------------------|----------------------------------------------------------------------------------------------------------------------------------------------------------------------------------------------------------------|------------------|
| 10                                                | 10                                                | -     | 4                 | M                                   | 700       | 1520                        | 001*                                                                                                                                                                                                           | 11000            |
| M24x2x35<br>M5 =<br>Clevises<br>M8 =<br>Hinge eye | M24x2x35<br>M5 =<br>Clevises<br>M8 =<br>Hinge eye | -     | see<br>gassprings | <b>M</b> 30/70                      | 100 - 800 | stroke x 2 + 120            | * With the index no. — only necessary for repeating orders — we can reproduce exactly the same gas spring which has already been produced. You will receive the index no. with the order confirmation/invoice. | 1.000 - 12.000 N |