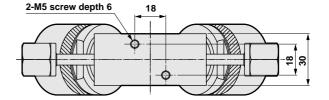

#### <Y: Selector type>

2-M5 screw depth 6

Figure shows AGD01V-Y11-4RJ-FFF female joint (with bearing)

Figure shows AGD01V-T11-4RJ-FFF female joint (with bearing)

2-M5 screw depth 6

Figure shows AGD11V-4RJ-FFF female joint (with bearing)