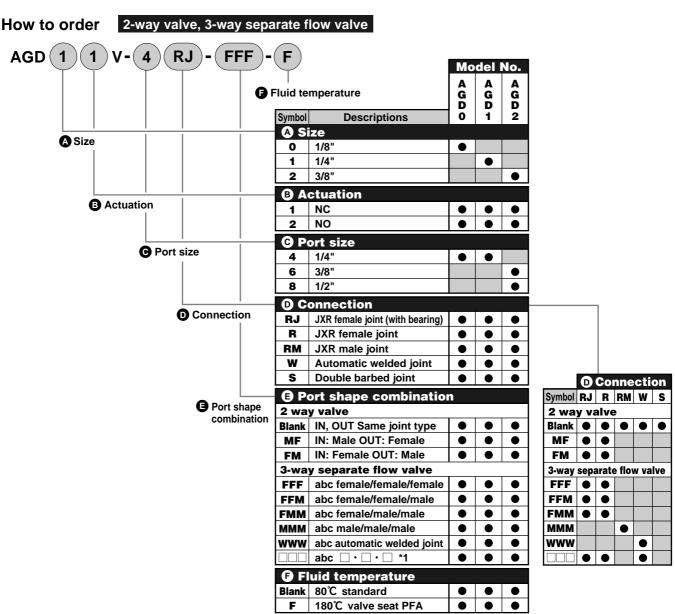

# How to order 2-station 3-way valve

\*2: F: Female, M: Male, all joints can be combined.

# AGD0\*V 2 way valve

**Custom order** 

# **Dimensions**

AGD0\*V-4RJ (1/4" JXR female joint (with bearing) type)

AGD0\*V-4S (1/4" double barbed joint type)
AGD0\*V-4W (1/4" automatic welded joint type)

Double barbed joint: 4S

Welded joint: 4W

AGD0\*V-4RJ-FM (1/4" JXR female (with bearing) - male combination type)
AGD0\*V-4R-FM (1/4" JXR female - male combination type)

Figure shows AGD01V-4RJ-MF female joint (with bearing)

Female joint: 4R

Male joint: 4RM

# AGD1\*V 2 way valve

**Custom order** 

# **Dimensions**

AGD1\*V-4RJ (1/4" JXR female joint (with bearing) type)
AGD1\*V-4W (1/4" automatic welded joint type)

AGD1\*V-4RJ-FM (1/4" JXR female (with bearing) male combination type)
AGD1\*V-4R-FM (1/4" JXR female - male combination type)

# AGD2\*V 2 way valve

# **Custom order**

# **Dimensions**

AGD2\*V-6RJ (3/8" JXR female joint (with bearing) type)

AGD2\*V-6W (3/8" automatic welded joint type)
AGD2\*V-8S (1/2" double barbed joint type)
AGD2\*V-8RM (1/2" JXR male joint type)

AGD2\*V-8RM (1/2" JXR male joint type)
AGD2\*V-8R (1/2" JXR female joint type)

AGD2\*V-8RJ (1/2" JXR female joint (with bearing) type)

AGD2\*V-8W (1/2" automatic welded joint type)

Female joint: 8RJ (with bearing)

Female joint: 8R

Male joint: 8RM

Double barbed joint: 8S

Welded joint: 8W

AGD2\*V 2 way valve

**Custom order** 

# **Dimensions**

AGD2\*V-6RJ-FM (3/8" JXR female joint (with bearing) male combination type)
AGD2\*V-6R-FM (3/8" JXR female - male combination type)

AGD2\*V-8RJ-FM (1/2" JXR female joint (with bearing) male combination type)
AGD2\*V-8R-FM (1/2" JXR female - male combination type)