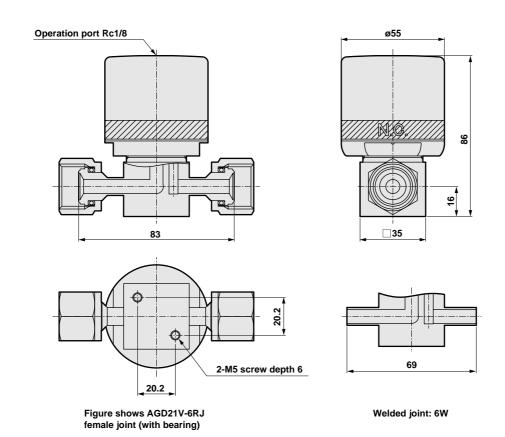

· The 1/2-inch size is also available. The face-to-face distance is the same as the 3/8-inch size.

41.5

□35

83

Figure shows AGD21V-6RJ-FFF female joint (with bearing.)

# <Main port>

#### <Branch port>