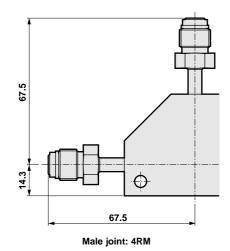

# **Dimensions**

AGD0\*V-4RJ (1/4" JXR female joint (with bearing) type)

AGD0\*V-4S (1/4" double barbed joint type)
AGD0\*V-4W (1/4" automatic welded joint type)

Double barbed joint: 4S

Welded joint: 4W

AGD0\*V-4RJ-FM (1/4" JXR female (with bearing) - male combination type)
AGD0\*V-4R-FM (1/4" JXR female - male combination type)

Figure shows AGD01V-4RJ-MF female joint (with bearing)

Female joint: 4R

Male joint: 4RM