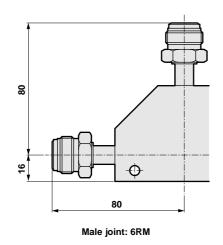

# **Dimensions**

AGD2\*V-6RJ (3/8" JXR female joint (with bearing) type)

AGD2\*V-6W (3/8" automatic welded joint type)
AGD2\*V-8S (1/2" double barbed joint type)
AGD2\*V-8RM (1/2" JXR male joint type)

AGD2\*V-8RM (1/2" JXR male joint type)
AGD2\*V-8R (1/2" JXR female joint type)

AGD2\*V-8RJ (1/2" JXR female joint (with bearing) type)

AGD2\*V-8W (1/2" automatic welded joint type)

Female joint: 8RJ (with bearing)

Female joint: 8R

Male joint: 8RM

Double barbed joint: 8S

Welded joint: 8W