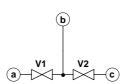

# How to order 2-station 3-way valve

\*2: F: Female, M: Male, all joints can be combined.