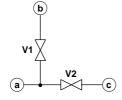

# AGD0\*V 2-station 3-way valve

#### <Y: Selector type>

2-M5 screw depth 6

Figure shows AGD01V-Y11-4RJ-FFF female joint (with bearing)

Figure shows AGD01V-T11-4RJ-FFF female joint (with bearing)