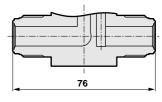

# **Dimensions**

AGD1\*V-4RJ (1/4" JXR female joint (with bearing) type)
AGD1\*V-4W (1/4" automatic welded joint type)

AGD1\*V-4RJ-FM (1/4" JXR female (with bearing) male combination type)
AGD1\*V-4R-FM (1/4" JXR female - male combination type)