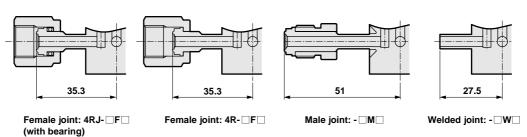

# **Dimensions**

AGD0\*V-4RJ (1/4" JXR female joint (with bearing) type)

AGD0\*V-4S (1/4" double barbed joint type)
AGD0\*V-4W (1/4" automatic welded joint type)

Double barbed joint: 4S

Welded joint: 4W

AGD0\*V-4RJ-FM (1/4" JXR female (with bearing) - male combination type)
AGD0\*V-4R-FM (1/4" JXR female - male combination type)

Figure shows AGD01V-4RJ-MF female joint (with bearing)

Female joint: 4R

Male joint: 4RM