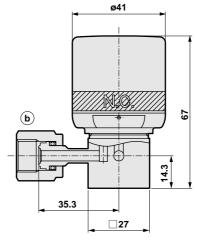

# AGD0\*V 2 way valve

**Custom order** 

# **Dimensions**

AGD0\*V-4RJ (1/4" JXR female joint (with bearing) type)

AGD0\*V-4S (1/4" double barbed joint type)
AGD0\*V-4W (1/4" automatic welded joint type)

Double barbed joint: 4S

Welded joint: 4W

AGD0\*V-4RJ-FM (1/4" JXR female (with bearing) - male combination type)
AGD0\*V-4R-FM (1/4" JXR female - male combination type)