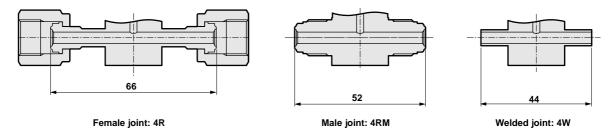

# **Dimensions**

AGD0\*V-4RJ (1/4" JXR female joint (with bearing) type)

AGD0\*V-4S (1/4" double barbed joint type)
AGD0\*V-4W (1/4" automatic welded joint type)

Double barbed joint: 4S

Welded joint: 4W

AGD0\*V-4RJ-FM (1/4" JXR female (with bearing) - male combination type)
AGD0\*V-4R-FM (1/4" JXR female - male combination type)

Figure shows AGD01V-4RJ-MF female joint (with bearing)

Female joint: 4R

Male joint: 4RM