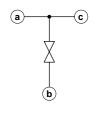

screw depth 6

Figure shows AGD01V-Y11-4RJ-FFF female joint (with bearing)



Figure shows AGD01V-T11-4RJ-FFF female joint (with bearing)



#### <Other joint dimension>



57.5 57.5

Female joint: 4R

# AGD1\*V 2 way valve

**Custom order** 

# **Dimensions**

AGD1\*V-4RJ (1/4" JXR female joint (with bearing) type)
AGD1\*V-4W (1/4" automatic welded joint type)



AGD1\*V-4RJ-FM (1/4" JXR female (with bearing) male combination type)
AGD1\*V-4R-FM (1/4" JXR female - male combination type)



# AGD1\*V 3-way separate flow valve

# **Custom order**

# **Dimensions**

AGD1\*V-4RJ- (1/4" JXR female joint (with bearing) combination type)

AGD1\*V-4R- (1/4" JXR female joint combination type)

AGD1\*V-4RM-MMM (1/4" JXR male joint type)

AGD1\*V-4W- (1/4" automatic welding joint combination type)







2-M5 screw depth 6

Figure shows AGD11V-4RJ-FFF female joint (with bearing)

# <Main port>



#### <Branch port>



# **AGD11V 2-station 3-way valve**

# **Custom order**

#### **Dimensions**

AGD11V- \*\*-4RJ- (1/4" JXR female joint (with bearing) combination type)

AGD11V- \*\*-4R- 1/4" JXR female joint combination type)

AGD11V- \*\*-4RM-MMM (1/4" JXR male joint type)

#### <Y: Selector type>





Figure shows AGD11V-Y11-4RJ-FFF female joint (with bearing)



#### <T: Divider type>





Figure shows AGD11V-T11-4RJ-FFF female joint (with bearing)



#### <Other joint dimension>



E? Female joint: 4R

# AGD2\*V 2 way valve

# **Custom order**

# **Dimensions**

AGD2\*V-6RJ (3/8" JXR female joint (with bearing) type)

AGD2\*V-6W (3/8" automatic welded joint type)
AGD2\*V-8S (1/2" do