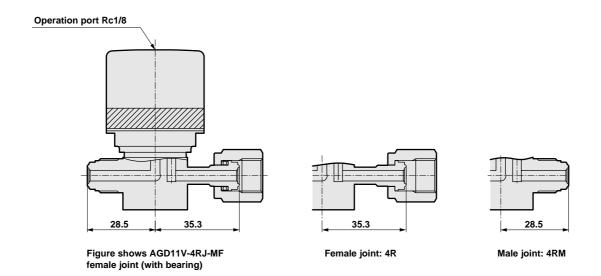

# **Dimensions**

AGD1\*V-4RJ- (1/4" JXR female joint (with bearing) combination type)

AGD1\*V-4R- (1/4" JXR female joint combination type)

AGD1\*V-4RM-MMM (1/4" JXR male joint type)

AGD1\*V-4W- (1/4" automatic welding joint combination type)

2-M5 screw depth 6

Figure shows AGD11V-4RJ-FFF female joint (with bearing)