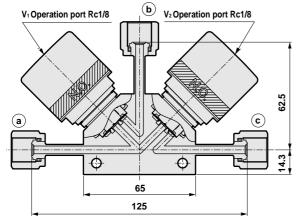

# AGD0\*V 2-station 3-way valve

#### **Dimensions**

AGD01V- \*\*-4RJ-

(1/4" JXR female joint (with bearing) combination type)

AGD01V-□\*\*-4R-□□□

(1/4" JXR female joint combination type)

AGD01V-□\*\*-4RM-MMM

(1/4" JXR male joint type)

#### <Y: Selector type>

2-M5 screw depth 6

Figure shows AGD01V-Y11-4RJ-FFF female joint (with bearing)

Figure shows AGD01V-T11-4RJ-FFF female joint (with bearing)