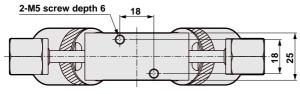

#### <Y: Selector type>

2-M5 screw depth 6

Figure shows AGD01V-Y11-4RJ-FFF female joint (with bearing)

Figure shows AGD01V-T11-4RJ-FFF female joint (with bearing)

2-M5 screw depth 6

Figure shows AGD11V-4RJ-FFF female joint (with bearing)