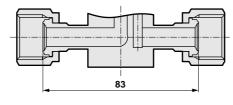

# **Dimensions**

AGD1\*V-4RJ- (1/4" JXR female joint (with bearing) combination type)

AGD1\*V-4R- (1/4" JXR female joint combination type)

AGD1\*V-4RM-MMM (1/4" JXR male joint type)

AGD1\*V-4W- (1/4" automatic welding joint combination type)

2-M5 screw depth 6

Figure shows AGD11V-4RJ-FFF female joint (with bearing)