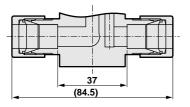

type)

AGD11V- \*\*-4RM-MMM (1/4" JXR male joint type)

#### <Y: Selector type>





Figure shows AGD11V-Y11-4RJ-FFF female joint (with bearing)



#### <T: Divider type>





Figure shows AGD11V-T11-4RJ-FFF female joint (with bearing)



#### <Other joint dimension>



E? Female joint: 4R

# AGD2\*V 2 way valve

# **Custom order**

# **Dimensions**

AGD2\*V-6RJ (3/8" JXR female joint (with bearing) type)

AGD2\*V-6W (3/8" automatic welded joint type)
AGD2\*V-8S (1/2" double barbed joint type)
AGD2\*V-8RM (1/2" JXR male joint type)

AGD2\*V-8RM (1/2" JXR male joint type)
AGD2\*V-8R (1/2" JXR female joint type)

AGD2\*V-8RJ (1/2" JXR female joint (with bearing) type)

AGD2\*V-8W (1/2" automatic welded joint type)





Female joint: 8RJ (with bearing)



Female joint: 8R



Male joint: 8RM



Double barbed joint: 8S



Welded joint: 8W

AGD2\*V 2 way valve

**Custom order** 

# **Dimensions**

AGD2\*V-6RJ-FM (3/8" JXR female joint (with bearing) male combination type)
AGD2\*V-6R-FM (3/8" JXR female - male combination type)



AGD2\*V-8RJ-FM (1/2" JXR female joint (with bearing) male combination type)
AGD2\*V-8R-FM (1/2" JXR female - male combination type)



# AGD2\*V 3-way separate flow valve

# **Custom order**

(c)

#### **Dimensions**

AGD2\*V-6RJ- (3/8" JXR female joint (with bearing) combination type)

AGD2\*V-6R- (3/8" JXR female joint combination type)

AGD2\*V-6RM-MMM (3/8" JXR male joint type)

AGD2\*V-6W- (3/8" automatic welded joint combination type)

· The 1/2-inch size is also available. The face-to-face distance is the same as the 3/8-inch size.



41.5

□35