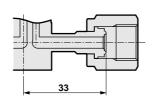

# Parts compatible with other variations

AGD\*\*V Series

Custom order





<sup>\*1</sup> F: Female, M: Male, W: Automatic welded joint, all joints can be combined.

# How to order 2-station 3-way valve



\*2: F: Female, M: Male, all joints can be combined.

# AGD0\*V 2 way valve

**Custom order** 

# **Dimensions**

AGD0\*V-4RJ (1/4" JXR female joint (with bearing) type)

AGD0\*V-4S (1/4" double barbed joint type)
AGD0\*V-4W (1/4" automatic welded joint type)











Double barbed joint: 4S



Welded joint: 4W

AGD0\*V-4RJ-FM (1/4" JXR female (with bearing) - male combination type)
AGD0\*V-4R-FM (1/4" JXR female - male combination type)



Figure shows AGD01V-4RJ-MF female joint (with bearing)



Female joint: 4R



Male joint: 4RM

# AGD0\*V 3-way separate flow valve

# **Custom order**

#### **Dimensions**

AGD0\*V-4RJ- (1/4" JXR female joint (with bearing) combination type)

AGD0\*V-4R- (1/4" JXR female joint combination type)

AGD0\*V-4RM-MMM (1/4" JXR male joint type)

AGD0\*V-4W- (1/4" automatic welding joint combination type)



Figure shows AGD01V-4RJ-FFF female joint (with bearing)

#### <Main port>



#### <Branch port>



# AGD0\*V 2-station 3-way valve

# **Custom order**

#### **Dimensions**

AGD01V- \*\*-4RJ-

(1/4" JXR female joint (with bearing) combination type)

AGD01V-□\*\*-4R-□□□

(1/4" JXR female joint combination type)

AGD01V-□\*\*-4RM-MMM

(1/4" JXR male joint type)

#### <Y: Selector type>









2-M5 screw depth 6

Figure shows AGD01V-Y11-4RJ-FFF femal