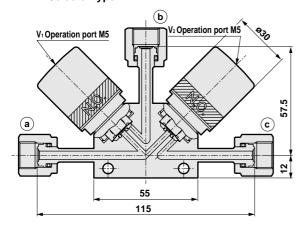

# AGD0\*V 3-way separate flow valve

#### **Dimensions**

AGD0\*V-4RJ- (1/4" JXR female joint (with bearing) combination type)

AGD0\*V-4R- (1/4" JXR female joint combination type)

AGD0\*V-4RM-MMM (1/4" JXR male joint type)

AGD0\*V-4W- (1/4" automatic welding joint combination type)

Figure shows AGD01V-4RJ-FFF female joint (with bearing)

#### <Main port>

#### <Branch port>