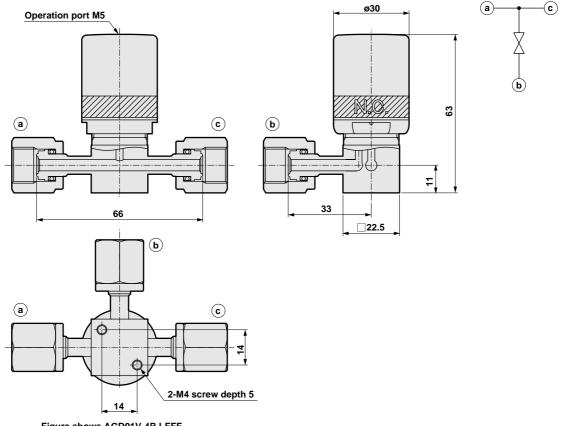

# AGD0\*V 2 way valve

**Custom order** 

# **Dimensions**

AGD0\*V-4RJ (1/4" JXR female joint (with bearing) type)

AGD0\*V-4S (1/4" double barbed joint type)
AGD0\*V-4W (1/4" automatic welded joint type)

Double barbed joint: 4S

Welded joint: 4W

AGD0\*V-4RJ-FM (1/4" JXR female (with bearing) - male combination type)
AGD0\*V-4R-FM (1/4" JXR female - male combination type)

Figure shows AGD01V-4RJ-MF female joint (with bearing)

Female joint: 4R

Male joint: 4RM