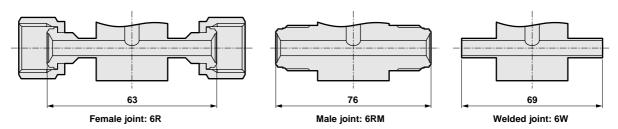

#### **Dimensions**

AGD2\*V-6RJ- (3/8" JXR female joint (with bearing) combination type)

AGD2\*V-6R- (3/8" JXR female joint combination type)

AGD2\*V-6RM-MMM (3/8" JXR male joint type)

AGD2\*V-6W- (3/8" automatic welded joint combination type)

· The 1/2-inch size is also available. The face-to-face distance is the same as the 3/8-inch size.

41.5

□35

83

Figure shows AGD21V-6RJ-FFF female joint (with bearing.)