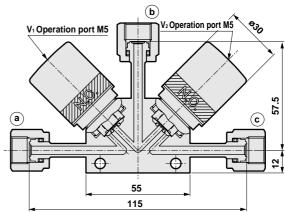

#### <Y: Selector type>

2-M5 screw depth 6

Figure shows AGD01V-Y11-4RJ-FFF female joint (with bearing)

Figure shows AGD01V-T11-4RJ-FFF female joint (with bearing)

#### **Dimensions**

AGD11V- \*\*-4RJ- (1/4" JXR female joint (with bearing) combination type)

AGD11V- \*\*-4R- 1/4" JXR female joint combination type)

AGD11V- \*\*-4RM-MMM (1/4" JXR male joint type)