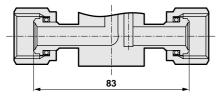

#### **Dimensions**

AGD2\*V-6RJ- (3/8" JXR female joint (with bearing) combination type)

AGD2\*V-6R- (3/8" JXR female joint combination type)

AGD2\*V-6RM-MMM (3/8" JXR male joint type)

AGD2\*V-6W- (3/8" automatic welded joint combination type)

· The 1/2-inch size is also available. The face-to-face distance is the same as the 3/8-inch size.

41.5

□35

83

Figure shows AGD21V-6RJ-FFF female joint (with bearing.)