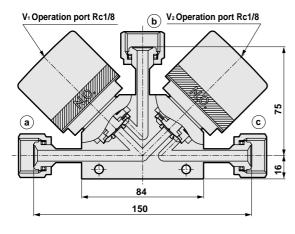

#### <T: Divider type>

Figure shows AGD21V-Y11-6RJ-FFF female joint (with bearing)

Figure shows AGD21V-T11-6RJ-FFF female joint (with bearing)

#### <Other joint dimension>

75

Female joint: 6R