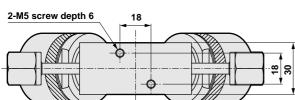

#### **Dimensions**

AGD01V- \*\*-4RJ-

(1/4" JXR female joint (with bearing) combination type)

AGD01V-□\*\*-4R-□□□

(1/4" JXR female joint combination type)

AGD01V-□\*\*-4RM-MMM

(1/4" JXR male joint type)

#### <Y: Selector type>

2-M5 screw depth 6

Figure shows AGD01V-Y11-4RJ-FFF female joint (with bearing)

Figure shows AGD01V-T11-4RJ-FFF female joint (with bearing)