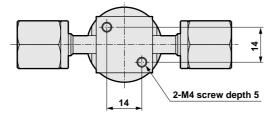

#### **Dimensions**

AGD0\*V-4RJ- (1/4" JXR female joint (with bearing) combination type)

AGD0\*V-4R- (1/4" JXR female joint combination type)

AGD0\*V-4RM-MMM (1/4" JXR male joint type)

AGD0\*V-4W- (1/4" automatic welding joint combination type)

Figure shows AGD01V-4RJ-FFF female joint (with bearing)