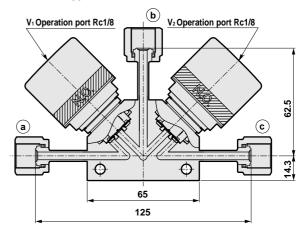

# AGD0\*V 2-station 3-way valve

#### **Dimensions**

AGD01V- \*\*-4RJ-

(1/4" JXR female joint (with bearing) combination type)

AGD01V-□\*\*-4R-□□□

(1/4" JXR female joint combination type)

AGD01V-□\*\*-4RM-MMM

(1/4" JXR male joint type)

#### <Y: Selector type>

2-M5 screw depth 6

Figure shows AGD01V-Y11-4RJ-FFF female joint (with bearing)

Figure shows AGD01V-T11-4RJ-FFF female joint (with bearing)