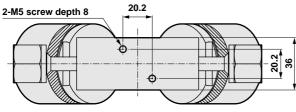

# **Dimensions**

AGD0\*V-4RJ (1/4" JXR female joint (with bearing) type)

AGD0\*V-4S (1/4" double barbed joint type)
AGD0\*V-4W (1/4" automatic welded joint type)

Double barbed joint: 4S

Welded joint: 4W

AGD0\*V-4RJ-FM (1/4" JXR female (with bearing) - male combination type)
AGD0\*V-4R-FM (1/4" JXR female - male combination type)

Figure shows AGD01V-4RJ-MF female joint (with bearing)

Female joint: 4R

Male joint: 4RM