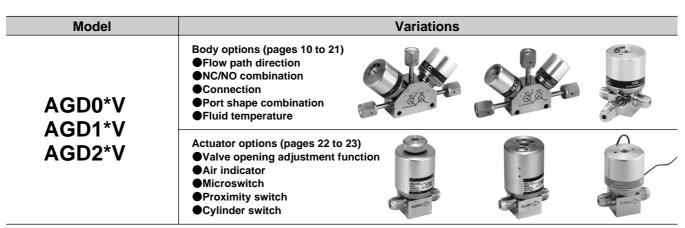

# Parts compatible with other variations

AGD\*\*V Series

Custom order

<sup>\*1</sup> F: Female, M: Male, W: Automatic welded joint, all joints can be combined.

# AGD0\*V 2 way valve

**Custom order** 