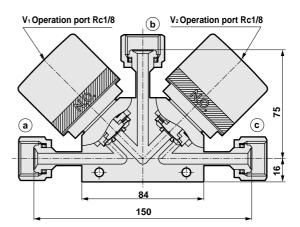

# AGD0\*V 3-way separate flow valve

Figure shows AGD01V-4RJ-FFF female joint (with bearing)

#### <Main port>

#### <Branch port>