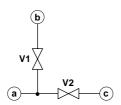

# How to order 2-station 3-way valve

\*2: F: Female, M: Male, all joints can be combined.