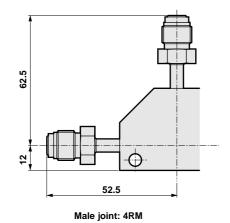

# **Dimensions**

AGD1\*V-4RJ (1/4" JXR female joint (with bearing) type)
AGD1\*V-4W (1/4" automatic welded joint type)

AGD1\*V-4RJ-FM (1/4" JXR female (with bearing) male combination type)
AGD1\*V-4R-FM (1/4" JXR female - male combination type)

Figure shows AGD01V-4RJ-MF female joint (with bearing)

Female joint: 4R

Male joint: 4RM