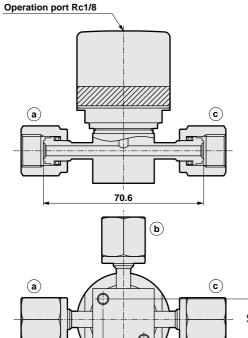

# AGD0\*V 2 way valve

**Custom order** 

# **Dimensions**

AGD0\*V-4RJ (1/4" JXR female joint (with bearing) type)

AGD0\*V-4S (1/4" double barbed joint type)
AGD0\*V-4W (1/4" automatic welded joint type)

Double barbed joint: 4S

Welded joint: 4W

AGD0\*V-4RJ-FM (1/4" JXR female (with bearing) - male combination type)
AGD0\*V-4R-FM (1/4" JXR female - male combination type)