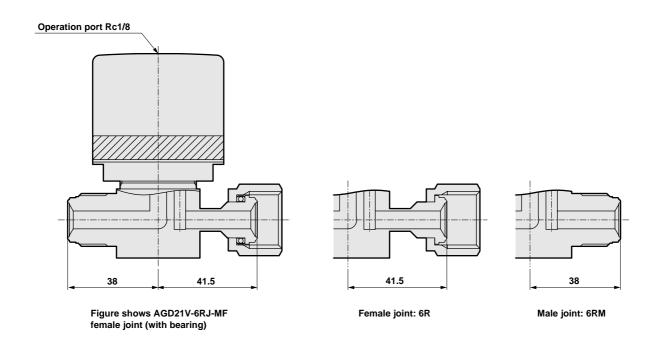

· The 1/2-inch size is also available. The face-to-face distance is the same as the 3/8-inch size.

41.5

□35

83

Figure shows AGD21V-6RJ-FFF female joint (with bearing.)