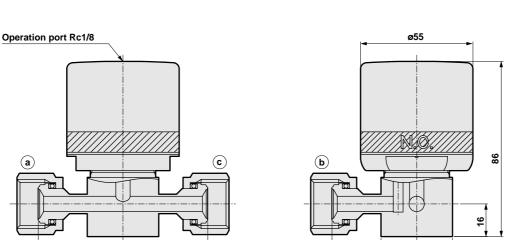

e joint: 8RM



Double barbed joint: 8S



Welded joint: 8W

AGD2\*V 2 way valve

**Custom order** 

# **Dimensions**

AGD2\*V-6RJ-FM (3/8" JXR female joint (with bearing) male combination type)
AGD2\*V-6R-FM (3/8" JXR female - male combination type)



AGD2\*V-8RJ-FM (1/2" JXR female joint (with bearing) male combination type)
AGD2\*V-8R-FM (1/2" JXR female - male combination type)



# AGD2\*V 3-way separate flow valve

# **Custom order**

(c)

#### **Dimensions**

AGD2\*V-6RJ- (3/8" JXR female joint (with bearing) combination type)

AGD2\*V-6R- (3/8" JXR female joint combination type)

AGD2\*V-6RM-MMM (3/8" JXR male joint type)

AGD2\*V-6W- (3/8" automatic welded joint combination type)

· The 1/2-inch size is also available. The face-to-face distance is the same as the 3/8-inch size.



41.5

□35



83

Figure shows AGD21V-6RJ-FFF female joint (with bearing.)

# <Main port>



#### <Branch port>



# AGD21V 2-station 3-way valve

# **Custom order**

#### **Dimensions**

AGD21V- \*\*-6RJ- (3/8" JXR female joint (with bearing) combination type)

AGD21V- \*\*-6R- (3/8" JXR female joint combination type)

AGD21V- \*\*-6RM-MMM (3/8" JXR male joint type)

#### <Y: Selector type>



#### <T: Divider type>





Figure shows AGD21V-Y11-6RJ-FFF female joint (with bearing)



Figure shows AGD21V-T11-6RJ-FFF female joint (with bearing)





#### <Other joint dimension>



75

Female joint: 6R