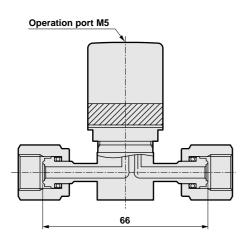

# AGD0\*V 2-station 3-way valve

# **Custom order**

#### **Dimensions**

AGD01V- \*\*-4RJ-

(1/4" JXR female joint (with bearing) combination type)

AGD01V-□\*\*-4R-□□□

(1/4" JXR female joint combination type)

AGD01V-□\*\*-4RM-MMM

(1/4" JXR male joint type)

#### <Y: Selector type>

2-M5 screw depth 6

Figure shows AGD01V-Y11-4RJ-FFF female joint (with bearing)

Figure shows AGD01V-T11-4RJ-FFF female joint (with bearing)

# **AGD11V 2-station 3-way valve**

#### **Dimensions**

AGD11V- \*\*-4RJ- (1/4" JXR female joint (with bearing) combination type)

AGD11V- \*\*-4R- 1/4" JXR female joint combination type)

AGD11V- \*\*-4RM-MMM (1/4" JXR male joint type)

#### <Y: Selector type>

Figure shows AGD11V-Y11-4RJ-FFF female joint (with bearing)

#### <T: Divider type>

Figure shows AGD11V-T11-4RJ-FFF female joint (with bearing)

# AGD21V 2-station 3-way valve

#### **Dimensions**

AGD21V- \*\*-6RJ- (3/8" JXR female joint (with bearing) combination type)

AGD21V- \*\*-6R- (3/8" JXR female joint combination type)

AGD21V- \*\*-6RM-MMM (3/8" JXR male joint type)

#### <Y: Selector type>

#### <T: Divider type>

Figure shows AGD21V-Y11-6RJ-FFF female joint (with bearing)

Figure shows AGD21V-T11-6RJ-FFF female joint (with bearing)