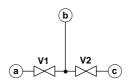

# How to order 2-station 3-way valve

\*2: F: Female, M: Male, all joints can be combined.

# AGD0\*V 2-station 3-way valve