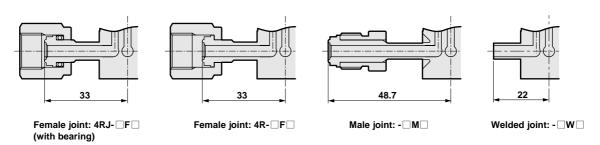

# **Dimensions**

AGD0\*V-4RJ (1/4" JXR female joint (with bearing) type)

AGD0\*V-4S (1/4" double barbed joint type)
AGD0\*V-4W (1/4" automatic welded joint type)

Double barbed joint: 4S

Welded joint: 4W

AGD0\*V-4RJ-FM (1/4" JXR female (with bearing) - male combination type)
AGD0\*V-4R-FM (1/4" JXR female - male combination type)

Figure shows AGD01V-4RJ-MF female joint (with bearing)

Female joint: 4R

Male joint: 4RM