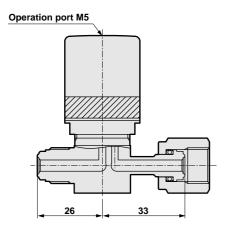

#### **Dimensions**

AGD01V- \*\*-4RJ-

(1/4" JXR female joint (with bearing) combination type)

AGD01V-□\*\*-4R-□□□

(1/4" JXR female joint combination type)

AGD01V-□\*\*-4RM-MMM

(1/4" JXR male joint type)

#### <Y: Selector type>

2-M5 screw depth 6

Figure shows AGD01V-Y11-4RJ-FFF female joint (with bearing)

Figure shows AGD01V-T11-4RJ-FFF female joint (with bearing)