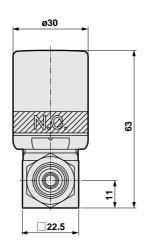

# **Dimensions**

AGD0\*V-4RJ (1/4" JXR female joint (with bearing) type)

AGD0\*V-4S (1/4" double barbed joint type)
AGD0\*V-4W (1/4" automatic welded joint type)

Double barbed joint: 4S

Welded joint: 4W

AGD0\*V-4RJ-FM (1/4" JXR female (with bearing) - male combination type)
AGD0\*V-4R-FM (1/4" JXR female - male combination type)

Figure shows AGD01V-4RJ-MF female joint (with bearing)

Female joint: 4R

Male joint: 4RM