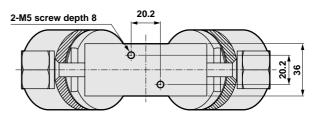

# **Dimensions**

AGD0\*V-4RJ (1/4" JXR female joint (with bearing) type)

AGD0\*V-4S (1/4" double barbed joint type)
AGD0\*V-4W (1/4" automatic welded joint type)

Double barbed joint: 4S

Welded joint: 4W

AGD0\*V-4RJ-FM (1/4" JXR female (with bearing) - male combination type)
AGD0\*V-4R-FM (1/4" JXR female - male combination type)

Figure shows AGD01V-4RJ-MF female joint (with bearing)

Female joint: 4R

Male joint: 4RM