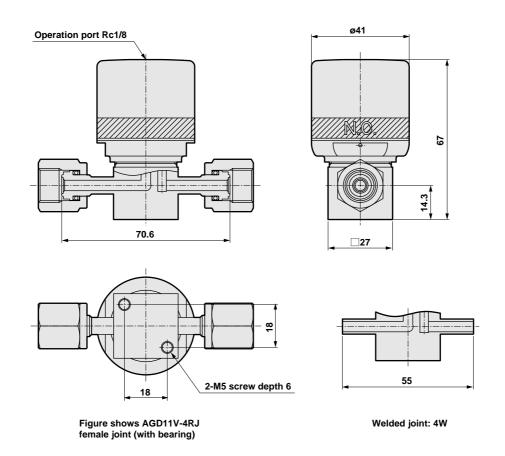

# **Dimensions**

AGD1\*V-4RJ- (1/4" JXR female joint (with bearing) combination type)

AGD1\*V-4R- (1/4" JXR female joint combination type)

AGD1\*V-4RM-MMM (1/4" JXR male joint type)

AGD1\*V-4W- (1/4" automatic welding joint combination type)

2-M5 screw depth 6

Figure shows AGD11V-4RJ-FFF female joint (with bearing)