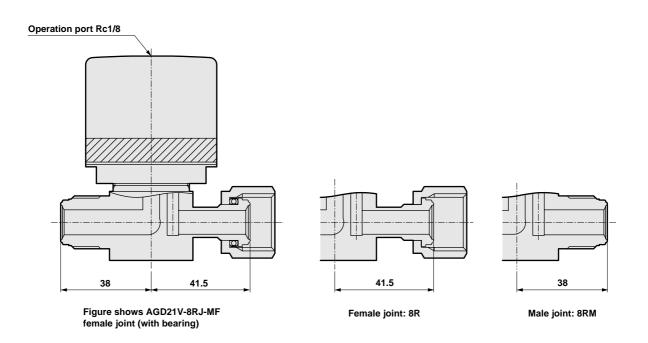

AGD2\*V-8RJ (1/2" JXR female joint (with bearing) type)

AGD2\*V-8W (1/2" automatic welded joint type)

Female joint: 8RJ (with bearing)

Female joint: 8R

Male joint: 8RM

Double barbed joint: 8S

Welded joint: 8W