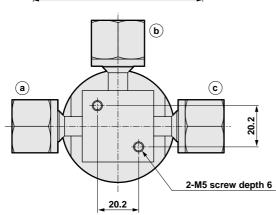

#### <Y: Selector type>

2-M5 screw depth 6

Figure shows AGD01V-Y11-4RJ-FFF female joint (with bearing)

Figure shows AGD01V-T11-4RJ-FFF female joint (with bearing)