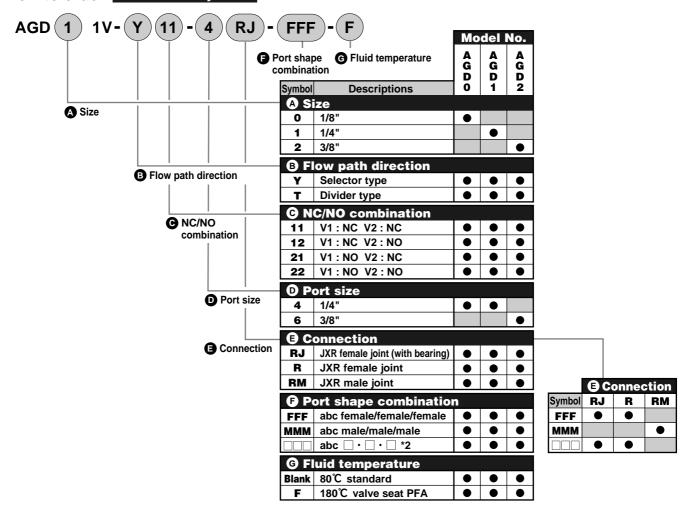

# AGD0\*V 3-way separate flow valve

# **Custom order**

#### **Dimensions**

AGD0\*V-4RJ- (1/4" JXR female joint (with bearing) combination type)

AGD0\*V-4R- (1/4" JXR female joint combination type)

AGD0\*V-4RM-MMM (1/4" JXR male joint type)

AGD0\*V-4W- (1/4" automatic welding joint combination type)

Figure shows AGD01V-4RJ-FFF female joint (with bearing)

# AGD1\*V 3-way separate flow valve

# **Dimensions**

AGD1\*V-4RJ- (1/4" JXR female joint (with bearing) combination type)

AGD1\*V-4R- (1/4" JXR female joint combination type)

AGD1\*V-4RM-MMM (1/4" JXR male joint type)

AGD1\*V-4W- (1/4" automatic welding joint combination type)

2-M5 screw depth 6

Figure shows AGD11V-4RJ-FFF female joint (with bearing)

# AGD2\*V 3-way separate flow valve

# **Custom order**

(c)

#### **Dimensions**

AGD2\*V-6RJ- (3/8" JXR female joint (with bearing) combination type)

AGD2\*V-6R- (3/8" JXR female joint combination type)

AGD2\*V-6RM-MMM (3/8" JXR male joint type)

AGD2\*V-6W- (3/8" automatic welded joint combination type)

· The 1/2-inch size is also available. The face-to-face distance is the same as the 3/8-inch size.

41.5

□35

83

Figure shows AGD21V-6RJ-FFF female joint (with bearing.)