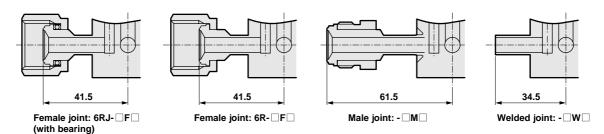

#### **Dimensions**

AGD2\*V-6RJ- (3/8" JXR female joint (with bearing) combination type)

AGD2\*V-6R- (3/8" JXR female joint combination type)

AGD2\*V-6RM-MMM (3/8" JXR male joint type)

AGD2\*V-6W- (3/8" automatic welded joint combination type)

· The 1/2-inch size is also available. The face-to-face distance is the same as the 3/8-inch size.

41.5

□35

83

Figure shows AGD21V-6RJ-FFF female joint (with bearing.)