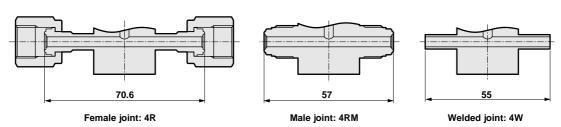

# **Dimensions**

AGD0\*V-4RJ (1/4" JXR female joint (with bearing) type)

AGD0\*V-4S (1/4" double barbed joint type)
AGD0\*V-4W (1/4" automatic welded joint type)

Double barbed joint: 4S

Welded joint: 4W

AGD0\*V-4RJ-FM (1/4" JXR female (with bearing) - male combination type)
AGD0\*V-4R-FM (1/4" JXR female - male combination type)

Figure shows AGD01V-4RJ-MF female joint (with bearing)

Female joint: 4R

Male joint: 4RM