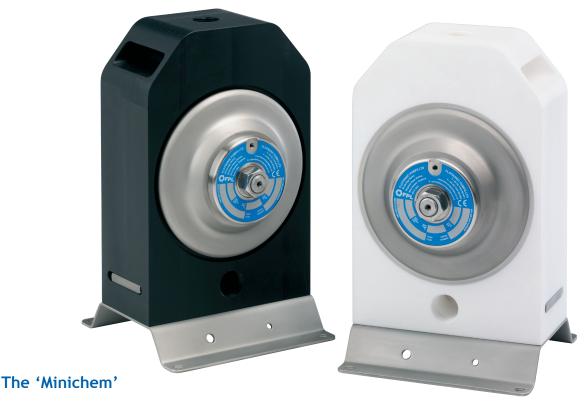

# 'Minichem' Range

PTFE 'ONE-BLOCK' pumps for aggressive chemical transfer

### Flotronic's ultra-safe 'Minichem' pump

A PTFE pump designed specifically for the safe transfer of aggressive chemicals and other hazardous liquids, at flow rates up to 100 litres/minute through 1/2" and 1" connections.

### Flotronic 'Minichem'