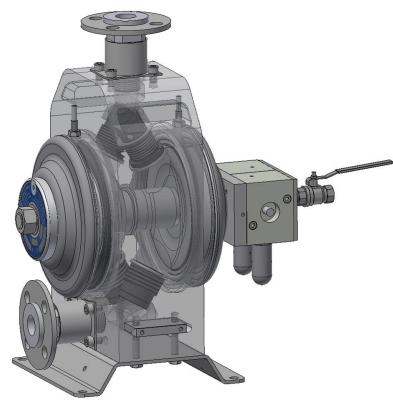

The 'Minichem' is machined from one solid block of PTFE, a unique patented concept based on Flotronic's existing 'One-Nut' air-operated double diaphragm design. A key benefit of the 'One-Block' design is that it avoids the need for separate manifolds. This means no manifold seals and therefore no potential leak paths.

Flotronic's 'One-Block' approach enhances the ease of maintenance benefit which the 'One-Nut' design delivers. The pump is held together by one nut on the side opposite the external air valve - allowing in-line diaphragm replacement in less than 15 minutes and a complete strip-down and re-build possible in less than 20 minutes. 'One-Block' means that Minichem maintenance need focus only on 'One-Nut' disassembly ... and on the ball valves only when necessary.