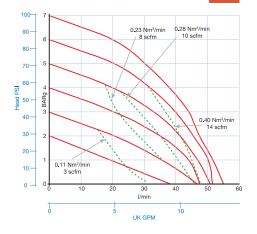

## Flow Rate 7" diameter diaphragm

# Flow Rate 7" diameter diaphragm

| Delivery  Air Connection |   |
|--------------------------|---|
| B                        | н |

| 'Minichem' Virgin & Anti Static PTFE |     |    |     |     |     |     |     |     |       |                       |  |
|--------------------------------------|-----|----|-----|-----|-----|-----|-----|-----|-------|-----------------------|--|
| Size                                 | Α   | В  | С   | D   | Е   | F   | G   | Н   | Wt/kg | Diaphragm<br>Diameter |  |
| ½"-1"                                | 282 | 55 | 368 | 130 | 198 | 220 | 116 | 196 | 23    | 7"                    |  |