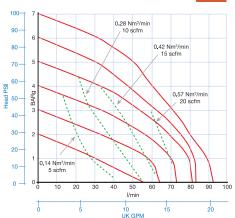

### **Technical Data**

## Flow Rate 7" diameter diaphragm

# Flow Rate 7" diameter diaphragm

| Delivery  Air Connection |   |
|--------------------------|---|
| B                        | н |

| 'Minichem' Virgin & Anti Static PTFE |     |    |     |     |     |     |     |     |       |                       |  |
|--------------------------------------|-----|----|-----|-----|-----|-----|-----|-----|-------|-----------------------|--|
| Size                                 | Α   | В  | С   | D   | Е   | F   | G   | Н   | Wt/kg | Diaphragm<br>Diameter |  |
| ½"-1"                                | 282 | 55 | 368 | 130 | 198 | 220 | 116 | 196 | 23    | 7"                    |  |