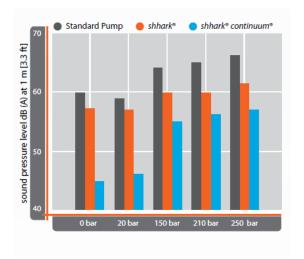

Thanks to its revolutionary patented design, Turolla *shhark*® has almost twice the number of teeth of a standard gear machine of the same frame size. Moreover, through the further addition of a small helix angle, *shhark*® gears are able to deliver a steadier outlet flow and to reduce the flow pulsation by a stunning 78% and a significant reduction of noise emissions to 7 dB(A) on average compared to standard gear pumps.

## **Features & Benefits**

shhark® LoNoise is the gear pump to choose when low noise and high efficiency are required:

- □ Reduce pump noise emission by 7 dB(A) compared to a standard gear pump
- ☐ Low noise performance throughout the whole life of the pump
- Offers superior efficiency
- ☐ Reduces the flow pulsation by a stunning 78%
- ☐ Cost, weight and bulk savings by eliminating secondary noise reduction measures
- ☐ Helps meet legal NVH (noise, vibration, harshness) requirements
- ☐ Drop in compatibility with all Turolla external gear pumps